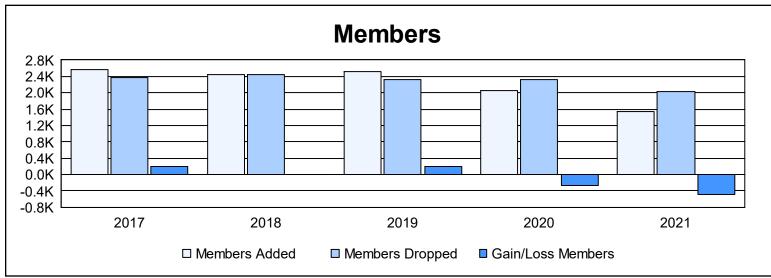

| Year      | New<br>Clubs | Dropped<br>Clubs | Gain/<br>Loss<br>Clubs | New<br>Members | Charter<br>Members | Reinstate<br>Members | Transfer<br>Members | Total<br>Member<br>Added | Total<br>Members<br>Dropped | Gain/<br>Loss<br>Members |
|-----------|--------------|------------------|------------------------|----------------|--------------------|----------------------|---------------------|--------------------------|-----------------------------|--------------------------|
| 2016-2017 | 13           | 1                | 12                     | 2,042          | 325                | 29                   | 176                 | 2,572                    | 2,369                       | 203                      |
| 2017-2018 | 12           | 9                | 3                      | 1,986          | 267                | 33                   | 154                 | 2,440                    | 2,433                       | 7                        |
| 2018-2019 | 11           | 7                | 4                      | 1,969          | 308                | 26                   | 209                 | 2,512                    | 2,318                       | 194                      |
| 2019-2020 | 6            | 3                | 3                      | 1,721          | 155                | 24                   | 158                 | 2,058                    | 2,332                       | -274                     |
| 2020-2021 | 7            | 5                | 2                      | 1,174          | 165                | 35                   | 173                 | 1,547                    | 2,035                       | -488                     |
| Average   | 10           | 5                | 5                      | 1,778          | 244                | 29                   | 174                 | 2,226                    | 2,297                       | -72                      |