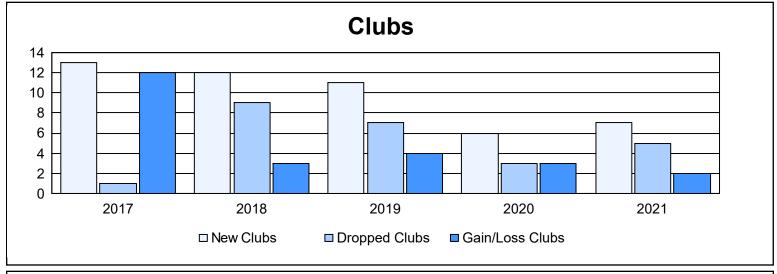

| Year      | New<br>Clubs | Dropped<br>Clubs | Gain/<br>Loss<br>Clubs | New<br>Members | Charter<br>Members | Reinstate<br>Members | Transfer<br>Members | Total<br>Member<br>Added | Total<br>Members<br>Dropped | Gain/<br>Loss<br>Members |
|-----------|--------------|------------------|------------------------|----------------|--------------------|----------------------|---------------------|--------------------------|-----------------------------|--------------------------|
| 2016-2017 | 13           | 1                | 12                     | 2,042          | 325                | 29                   | 176                 | 2,572                    | 2,369                       | 203                      |
| 2017-2018 | 12           | 9                | 3                      | 1,986          | 267                | 33                   | 154                 | 2,440                    | 2,433                       | 7                        |
| 2018-2019 | 11           | 7                | 4                      | 1,969          | 308                | 26                   | 209                 | 2,512                    | 2,318                       | 194                      |
| 2019-2020 | 6            | 3                | 3                      | 1,721          | 155                | 24                   | 158                 | 2,058                    | 2,332                       | -274                     |
| 2020-2021 | 7            | 5                | 2                      | 1,174          | 165                | 35                   | 173                 | 1,547                    | 2,035                       | -488                     |
| Average   | 10           | 5                | 5                      | 1,778          | 244                | 29                   | 174                 | 2,226                    | 2,297                       | -72                      |